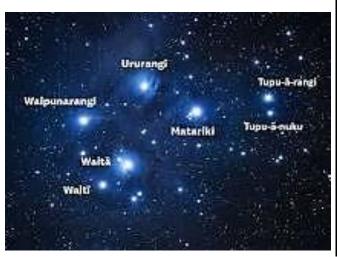

## The Story of Matariki

In Māori culture, **Matariki** is the Pleiades star cluster and a celebration of its first rising in late June or early July. The rising marks the beginning of the new year in the Māori lunar calendar.

One of the most popular stories is that the star Matariki is the whaea (mother), surrounded by her six daughters, Tupu-ā-nuku, Tupu-ā-rangi, Waipunarangi, Waitī and Waitā, and Ururangi. Matariki and her daughters' journey across the sky each year to visit their tupuna wāhine, Papatūānuku.